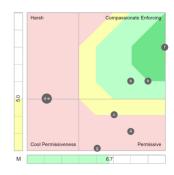

Team members are highlighted by a letter and displayed in conjunction with all other team members. The manager can be displayed in a different colour. This diagnostic analysis creates an accurate view of how team members interact to enable or inhibit team effectiveness.

By applying the analysis to the 12 sets of paradoxical traits used in the Harrison Team diagnostic analysis, you will foster actions to accelerate team performance.