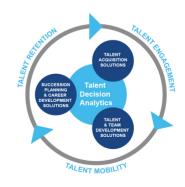

### **Harrison Talent Life Cycle Solutions**

Harrison Assessments uses predictive analytics to help organizations acquire, develop, lead and engage their talent. This comprehensive Talent Decision Analytics provides the intelligence needed throughout the talent life cycle to build effective teams and develop, engage and retain key talent. Contact us to learn how we help organizations make great decisions.