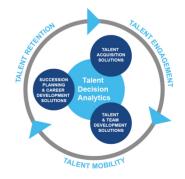

### **Harrison Talent Life Cycle Solutions**

Harrison Assessments uses predictive analytics to help organizations acquire, develop, lead and engage their talent. This comprehensive Talent Decision Analytics provides the intelligence needed throughout the talent life cycle to build effective teams and develop, engage and retain key talent. Contact us to learn how we help organizations make great decisions.